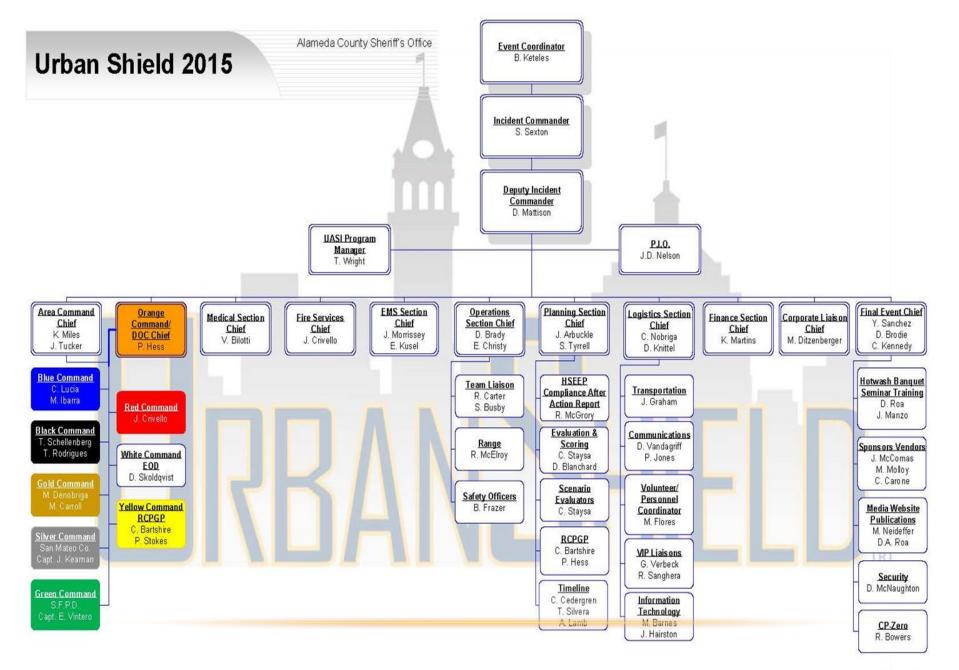

## URBAN SHIELD OVERVIEW

- September 11-14, 2015
- 200+ partners
- Scenario sites Counties of Alameda, Contra Costa, San Francisco, San Mateo, and Santa Clara

#### URBAN SHIELD GOALS

## Main Goals

- Enhance the skills and abilities of regional first responders
- Identify and stretch regional resources to their limits
- Test core capabilities
- Enhance regional collaboration and build positive relationships