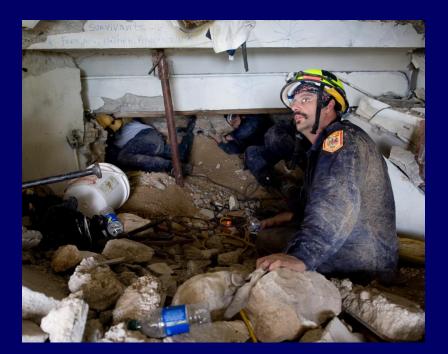

# USAR

- Building collapse
- Trench and highangle rescue
- Heavy lift operations