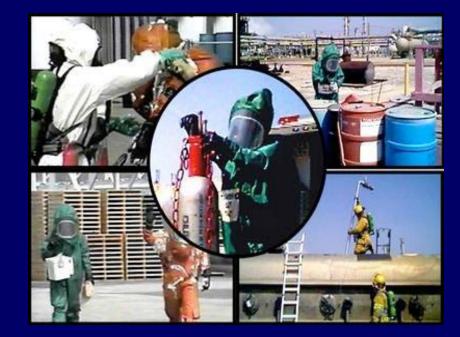

# HAZMAT

- Radiation and biological agents
- Chemical warfare, attacks, and leaks

Oil by rail

TRAIN THE FUTURE