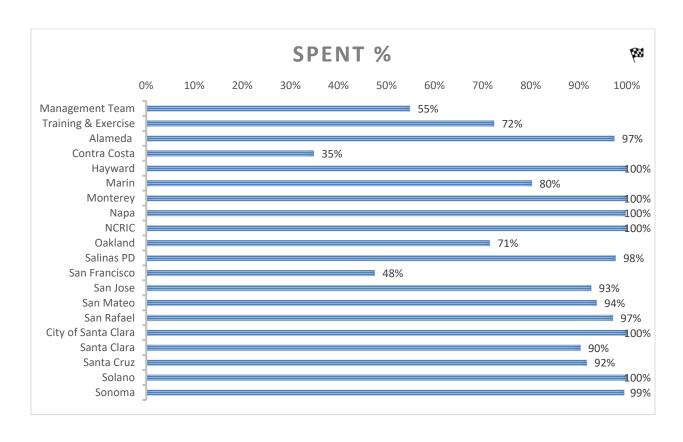

## **Financial Information:**

| Jurisdiction        | Budget    | Spending  | Spent % | Committed |
|---------------------|-----------|-----------|---------|-----------|
| Management Team     | 6,805,764 | 3,731,009 | 55%     | 3,074,755 |
| Training & Exercise | 3,943,368 | 2,852,291 | 72%     | 1,091,077 |
| Alameda             | 804,117   | 782,718   | 97%     | 21,399    |
| Contra Costa        | 766,078   | 266,995   | 35%     | 499,083   |
| Hayward             | 30,000    | 30,000    | 100%    | 0         |
| Marin               | 255,000   | 204,457   | 80%     | 50,543    |
| Monterey            | 191,778   | 191,778   | 100%    | 0         |
| Napa                | 38,700    | 38,572    | 100%    | 128       |
| NCRIC               | 5,084,051 | 5,084,051 | 100%    | 0         |
| Oakland             | 1,050,000 | 750,083   | 71%     | 299,917   |

| Salinas PD          | 200,000    | 195,199    | 98%  | 4,801     |
|---------------------|------------|------------|------|-----------|
| San Francisco       | 2,749,403  | 1,306,641  | 48%  | 1,442,762 |
| San Jose            | 1,106,287  | 1,023,654  | 93%  | 82,633    |
| San Mateo           | 882,922    | 827,116    | 94%  | 55,806    |
| San Rafael          | 12,807     | 12,428     | 97%  | 379       |
| City of Santa Clara | 185,000    | 185,000    | 100% | 0         |
| Santa Clara         | 401,754    | 362,774    | 90%  | 38,980    |
| Santa Cruz          | 33,928     | 31,075     | 92%  | 2,853     |
| Solano              | 128,800    | 128,800    | 100% | 0         |
| Sonoma              | 72,743     | 72,281     | 99%  | 462       |
| Total               | 24,742,500 | 18,076,922 | 73%  | 6,665,578 |